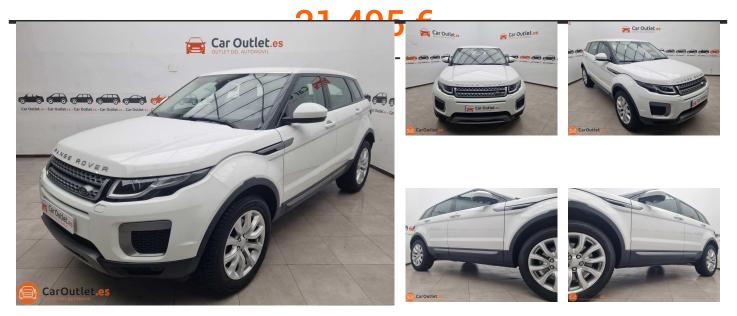

# Land Rover Range Rover Evoque 2016 -AUTO

## **SPECS**

- Make Land Rover
- YOR 2016
- Gearbox automatic
- Doors 5

- Model Range Rover Evoque
- Mileage 72995 km
- Fuel diesel
- Int Color beige

- Registration 1977JMF
- Version EVOQUE 4X4 150HP
- Body Style suv / crossover
- Ext Color white